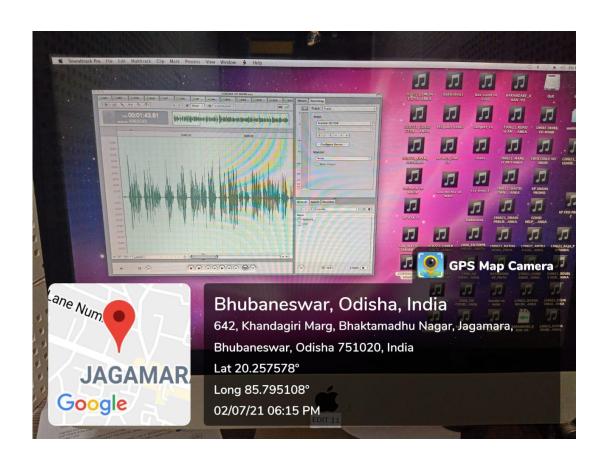

## **EDITING SETUP**

#### **EDITING SETUP**

- o Editing system (iMac Pro)
- o Editing software (DaVinci resolve studio 15/16 or FCP)
- Sound Monitor (M-audio or Yamaha)
- o iMAC Pro with Adobe Premier
- o Pinnacle Editing Software