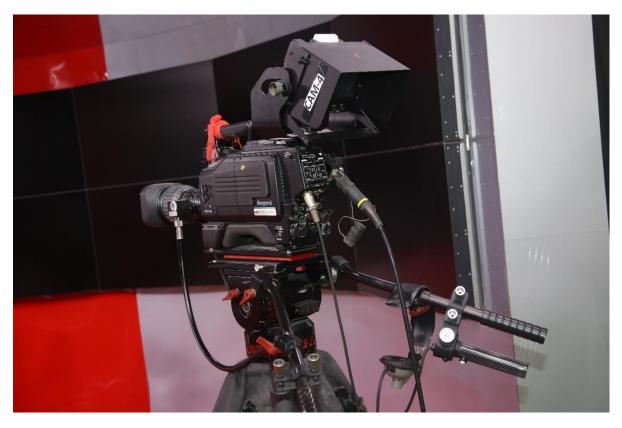

#### **CAMERA & STUDIO SETUP**

- o Camcorder (Full HD/4K)
- o DSLR camera with lens kit (4K)
- o Studio
- o LED studio light set
- o High speed Memory card (32GB/64GB)
- o Extra rechargeable battery
- o External Hard Drive (for data storage)
- Professional tripod
- o Gimble (Flycam or DJI)

# CAMERA SETUP & STUDIOS