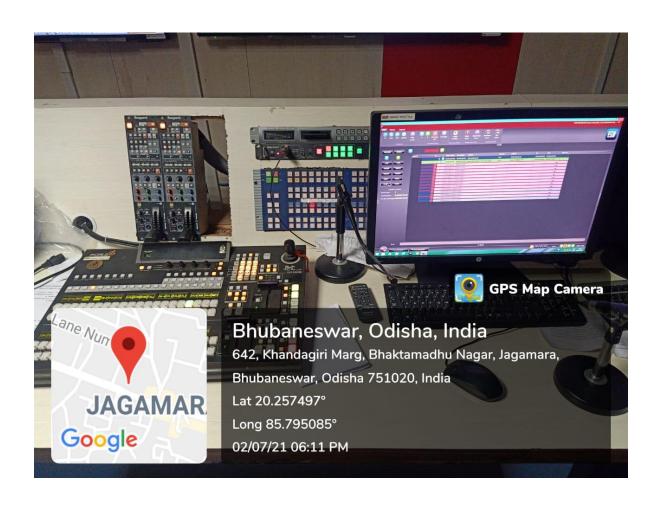

- o Editing system (iMac Pro)
- o Editing software (DaVinci resolve studio 15/16 or FCP)
- Sound Monitor (M-audio or Yamaha)
- o iMAC Pro with Adobe Premier
- o Pinnacle Editing Software

#### SOUND RECORDING SETUP

- Sound Recording Studio
- o Voice recording microphone (Rode or Sennheiser)
- o Acoustic recording studio
- Sound mixer (Yamaha or Soundcraft)
- o Sound editing software (Audacity or Nuendo)

SOA has established e-Content Development Centre to facilitates the faculty members to create video lectures and other e-contents to be uploaded in the SOA e-Learning Management System.

The photographs of e-Content Development Centre are follows

# CAMERA SETUP & STUDIOS







































## **EDITING SETUP**















# SOUND RECORDING & SOUND EDITING SETUP



















### **DATA CENTRE**

(DATA STORAGE)







# FM RADIO SOA 90.4 VOICE OF SOA

















REGISTRAR SIKSHA 'O' ANUSANDHAN (Deemed to be University) Bhubaneswar-751030