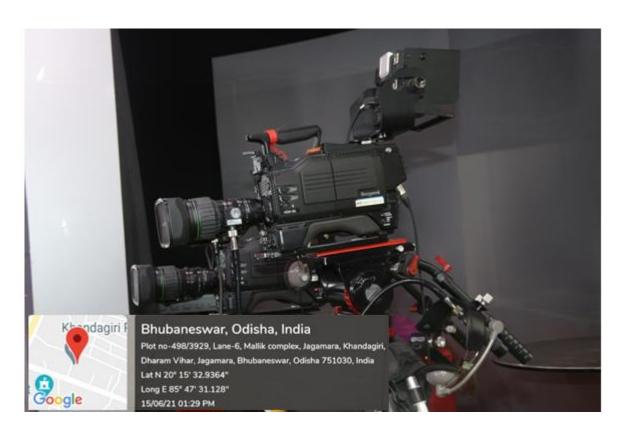

SOA has established e-Content Development Centre to facilitates the faculty members to create video lectures and other e-contents to be uploaded in the SOA e-Learning Management System.

The photographs of e-Content Development Centre are follows

# CAMERA SETUP & STUDIOS