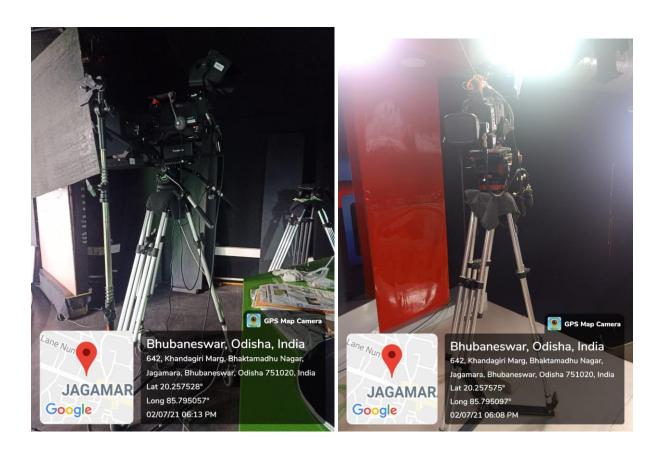

SOA has established e-Content Development Centre to facilitates the faculty members to create video lectures and other e-contents to be uploaded in the SOA e-Learning Management System.

The photographs of e-Content Development Centre are follows

# CAMERA SETUP & STUDIOS