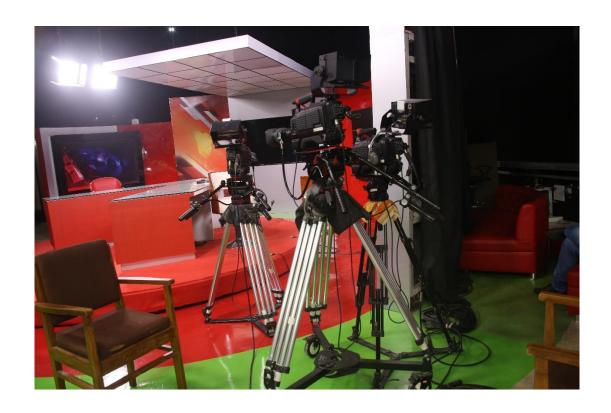

#### **CAMERA & STUDIO SETUP**

- o Camcorder (Full HD/4K)
- o DSLR camera with lens kit (4K)
- o Studio
- o LED studio light set
- o High speed Memory card (32GB/64GB)
- o Extra rechargeable battery
- o External Hard Drive (for data storage)
- Professional tripod
- o Gimble (Flycam or DJI)

SOA has established e-Content Development Centre to facilitates the faculty members to create video lectures and other e-contents to be uploaded in the SOA e-Learning Management System.

The photographs of e-Content Development Centre are follows

# CAMERA SETUP & STUDIOS