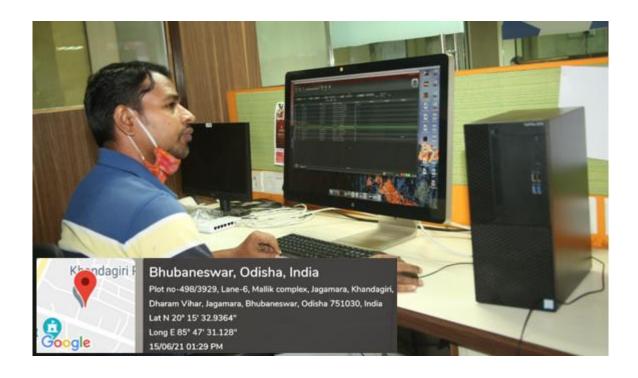

SOA has established e-Content Development Centre to facilitates the faculty members to create video lectures and other e-contents to be uploaded in the SOA e-Learning Management System.

The photographs of e-Content Development Centre are follows

## **EDITING SETUP**