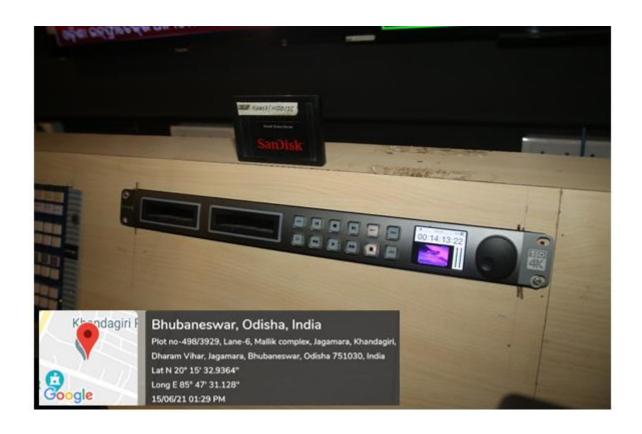

iting system (iMac Pro)
- o Editing software (DaVinci resolve studio 15/16 or FCP)
- Sound Monitor (M-audio or Yamaha)
- o iMAC Pro with Adobe Premier
- o Pinnacle Editing Software

#### SOUND RECORDING SETUP

- Sound Recording Studio
- o Voice recording microphone (Rode or Sennheiser)
- o Acoustic recording studio
- Sound mixer (Yamaha or Soundcraft)
- o Sound editing software (Audacity or Nuendo)

SOA has established e-Content Development Centre to facilitates the faculty members to create video lectures and other e-contents to be uploaded in the SOA e-Learning Management System.

The photographs of e-Content Development Centre are follows

# CAMERA SETUP & STUDIOS







































## **EDITING SETUP**















# SOUND RECORDING & SOUND EDITING SETUP



















### **DATA CENTRE**

(DATA STORAGE)







# FM RADIO SOA 90.4 VOICE OF SOA

















REGISTRAR SIKSHA 'O' ANUSANDHAN (Deemed to be University) Bhubaneswar-751030