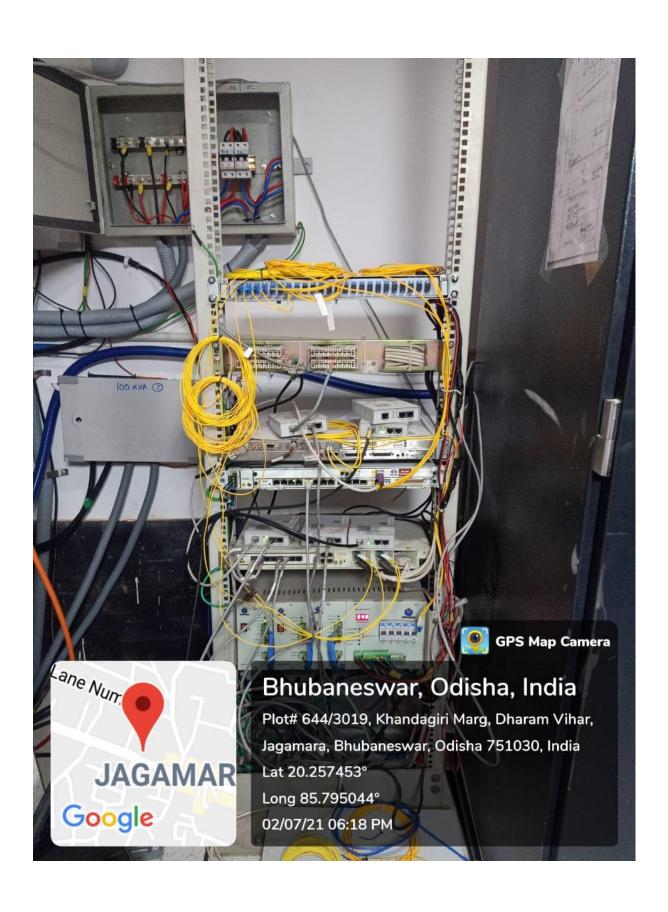

inci resolve studio 15/16 or FCP)
- Sound Monitor (M-audio or Yamaha)
- o iMAC Pro with Adobe Premier
- o Pinnacle Editing Software

#### SOUND RECORDING SETUP

- Sound Recording Studio
- o Voice recording microphone (Rode or Sennheiser)
- o Acoustic recording studio
- Sound mixer (Yamaha or Soundcraft)
- o Sound editing software (Audacity or Nuendo)

SOA has established e-Content Development Centre to facilitates the faculty members to create video lectures and other e-contents to be uploaded in the SOA e-Learning Management System.

The photographs of e-Content Development Centre are follows

# CAMERA SETUP & STUDIOS







































## **EDITING SETUP**















# SOUND RECORDING & SOUND EDITING SETUP



















### **DATA CENTRE**

(DATA STORAGE)







# FM RADIO SOA 90.4 VOICE OF SOA

















REGISTRAR SIKSHA 'O' ANUSANDHAN (Deemed to be University) Bhubaneswar-751030