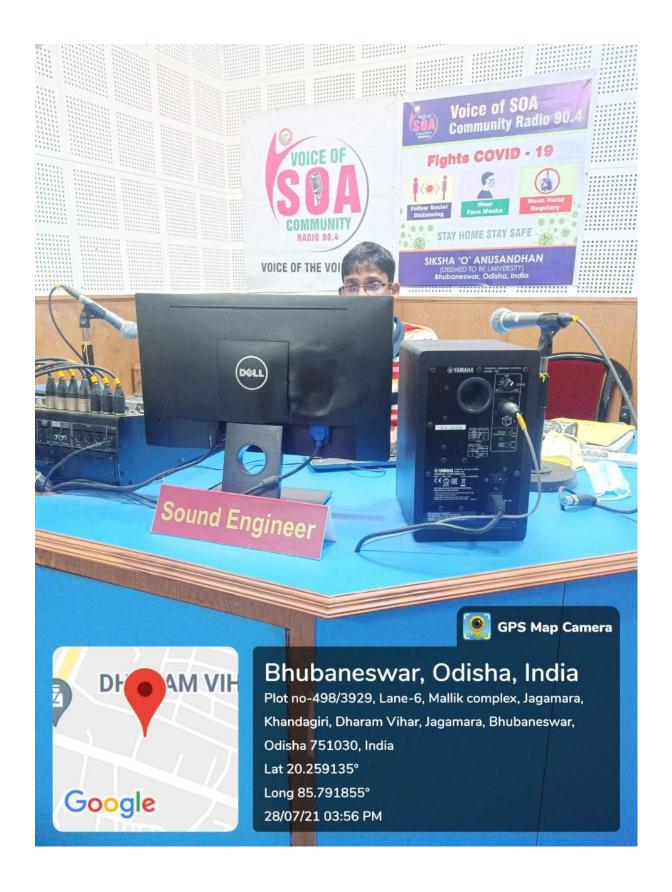

# SOUND RECORDING & SOUND EDITING SETUP

# FM RADIO SOA 90.4 VOICE OF SOA

REGISTRAR SIKSHA 'O' ANUSANDHAN (Deemed to be University) Bhubaneswar-751030