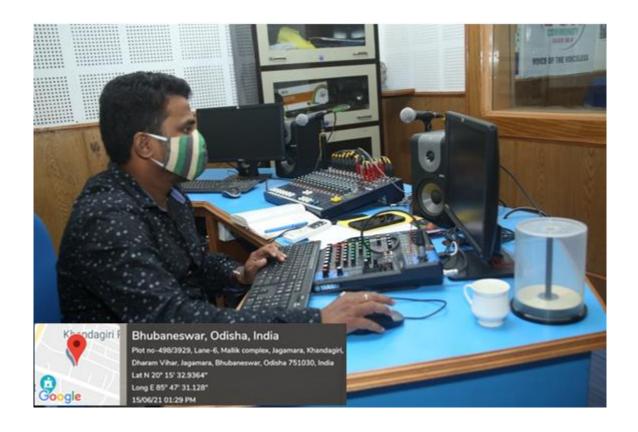

# SOUND RECORDING & SOUND EDITING SETUP

# FM RADIO SOA 90.4 VOICE OF SOA

REGISTRAR SIKSHA 'O' ANUSANDHAN (Deemed to be University) Bhubaneswar-751030