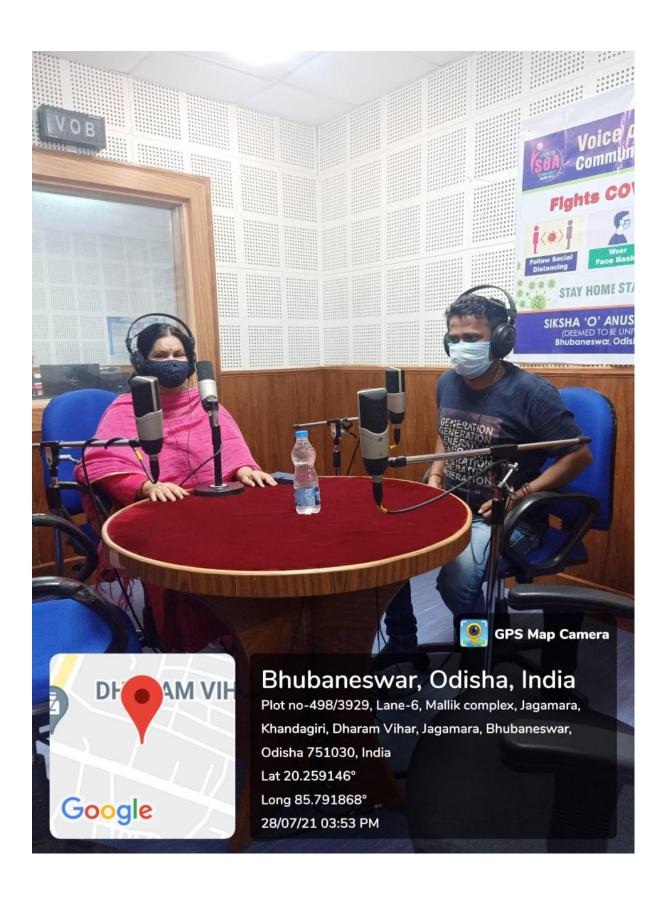

# FM RADIO SOA 90.4 VOICE OF SOA

REGISTRAR SIKSHA 'O' ANUSANDHAN (Deemed to be University) Bhubaneswar-751030