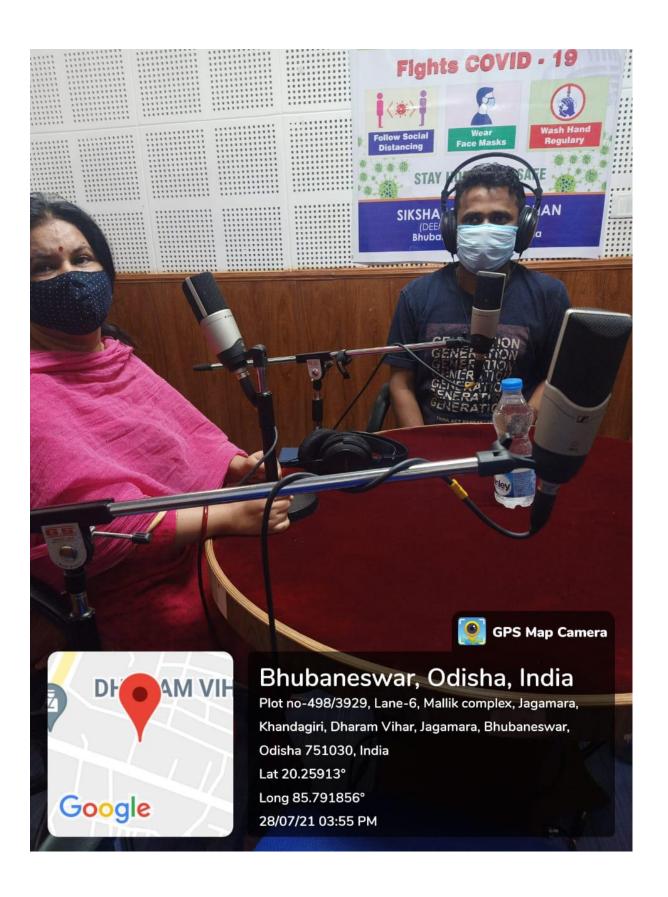

# FM RADIO SOA 90.4 VOICE OF SOA

REGISTRAR SIKSHA 'O' ANUSANDHAN (Deemed to be University) Bhubaneswar-751030