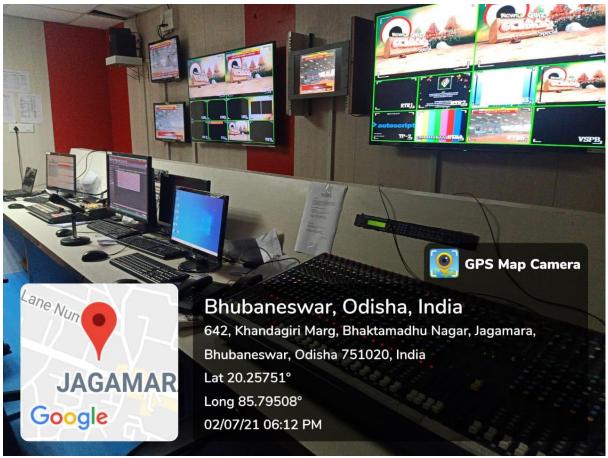

#### SOUND RECORDING SETUP

- Sound Recording Studio
- o Voice recording microphone (Rode or Sennheiser)
- o Acoustic recording studio
- Sound mixer (Yamaha or Soundcraft)
- o Sound editing software (Audacity or Nuendo)

# SOUND RECORDING & SOUND EDITING SETUP