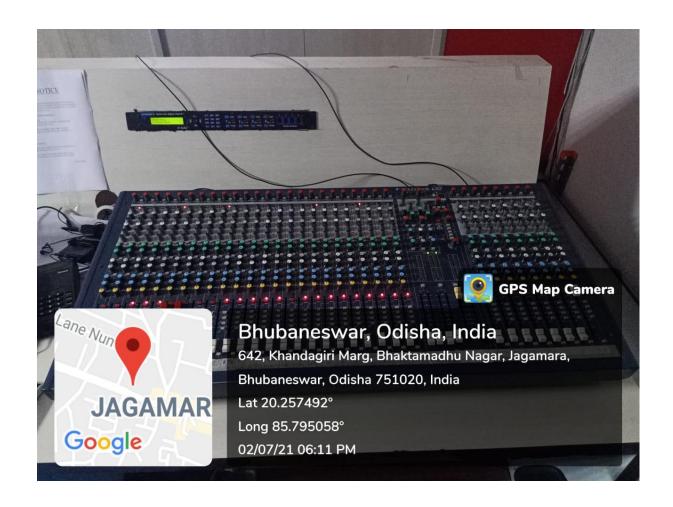

#### SOUND RECORDING SETUP

- Sound Recording Studio
- o Voice recording microphone (Rode or Sennheiser)
- o Acoustic recording studio
- Sound mixer (Yamaha or Soundcraft)
- o Sound editing software (Audacity or Nuendo)

# SOUND RECORDING & SOUND EDITING SETUP