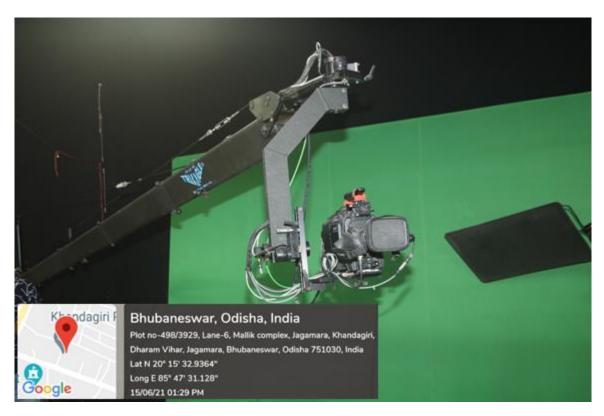

#### **CAMERA & STUDIO SETUP**

- o Camcorder (Full HD/4K)
- o DSLR camera with lens kit (4K)
- o Studio
- o LED studio light set
- o High speed Memory card (32GB/64GB)
- o Extra rechargeable battery
- o External Hard Drive (for data storage)
- Professional tripod
- o Gimble (Flycam or DJI)

# CAMERA SETUP & STUDIOS