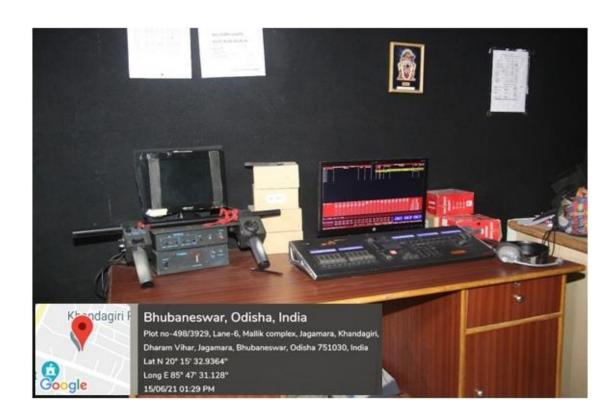

oftware for editing

#### **EDITING SETUP**

- o Editing system (iMac Pro)
- o Editing software (DaVinci resolve studio 15/16 or FCP)
- Sound Monitor (M-audio or Yamaha)
- o iMAC Pro with Adobe Premier
- o Pinnacle Editing Software

#### SOUND RECORDING SETUP

- Sound Recording Studio
- o Voice recording microphone (Rode or Sennheiser)
- o Acoustic recording studio
- Sound mixer (Yamaha or Soundcraft)
- o Sound editing software (Audacity or Nuendo)

SOA has established e-Content Development Centre to facilitates the faculty members to create video lectures and other e-contents to be uploaded in the SOA e-Learning Management System.

The photographs of e-Content Development Centre are follows

# CAMERA SETUP & STUDIOS







































## **EDITING SETUP**















# SOUND RECORDING & SOUND EDITING SETUP



















### **DATA CENTRE**

(DATA STORAGE)







# FM RADIO SOA 90.4 VOICE OF SOA

















REGISTRAR SIKSHA 'O' ANUSANDHAN (Deemed to be University) Bhubaneswar-751030