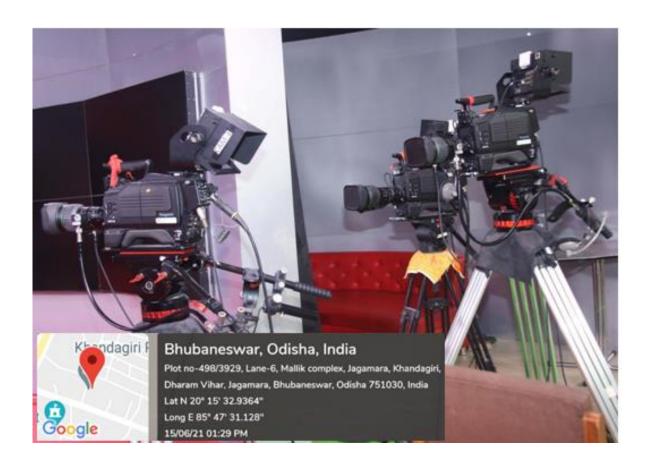

SOA has established e-Content Development Centre to facilitates the faculty members to create video lectures and other e-contents to be uploaded in the SOA e-Learning Management System.

The photographs of e-Content Development Centre are follows

# CAMERA SETUP & STUDIOS