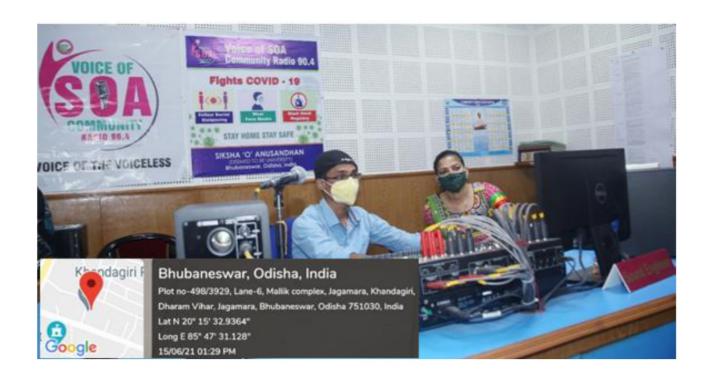

# FM RADIO SOA 90.4 VOICE OF SOA

REGISTRAR SIKSHA 'O' ANUSANDHAN (Deemed to be University) Bhubaneswar-751030