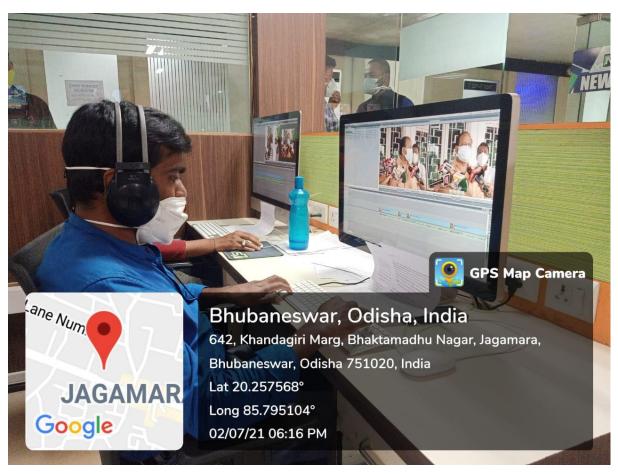

SOA has established e-Content Development Centre to facilitates the faculty members to create video lectures and other e-contents to be uploaded in the SOA e-Learning Management System.

The photographs of e-Content Development Centre are follows

## **EDITING SETUP**