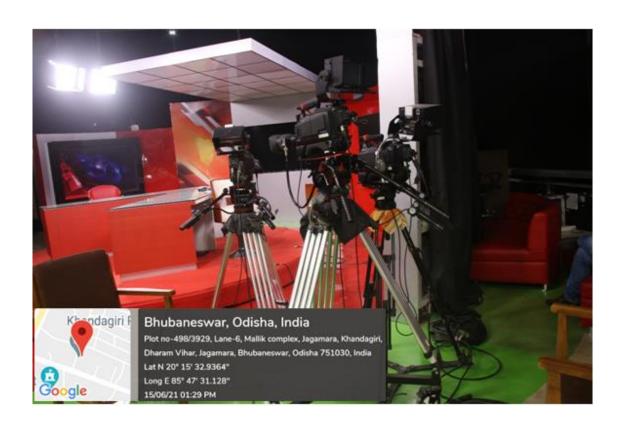

#### **CAMERA & STUDIO SETUP**

- o Camcorder (Full HD/4K)
- o DSLR camera with lens kit (4K)
- o Studio
- o LED studio light set
- o High speed Memory card (32GB/64GB)
- o Extra rechargeable battery
- o External Hard Drive (for data storage)
- Professional tripod
- o Gimble (Flycam or DJI)

SOA has established e-Content Development Centre to facilitates the faculty members to create video lectures and other e-contents to be uploaded in the SOA e-Learning Management System.

The photographs of e-Content Development Centre are follows

# CAMERA SETUP & STUDIOS