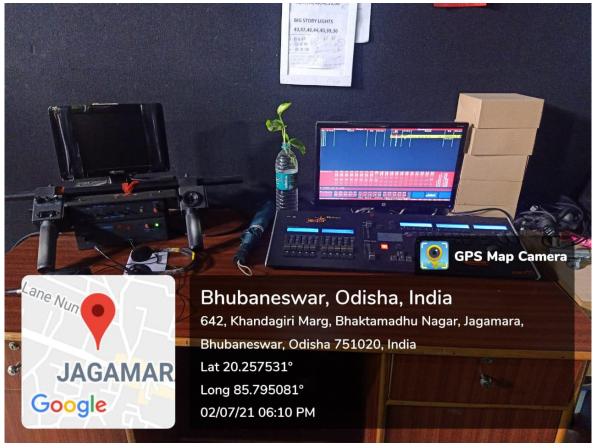

SOA has established e-Content Development Centre to facilitates the faculty members to create video lectures and other e-contents to be uploaded in the SOA e-Learning Management System.

The photographs of e-Content Development Centre are follows

# CAMERA SETUP & STUDIOS