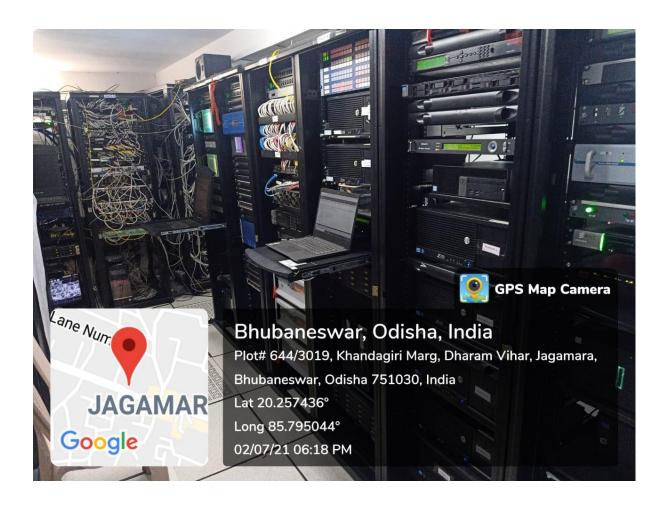

ci resolve studio 15/16 or FCP)
- Sound Monitor (M-audio or Yamaha)
- o iMAC Pro with Adobe Premier
- o Pinnacle Editing Software

#### SOUND RECORDING SETUP

- Sound Recording Studio
- o Voice recording microphone (Rode or Sennheiser)
- o Acoustic recording studio
- Sound mixer (Yamaha or Soundcraft)
- o Sound editing software (Audacity or Nuendo)

SOA has established e-Content Development Centre to facilitates the faculty members to create video lectures and other e-contents to be uploaded in the SOA e-Learning Management System.

The photographs of e-Content Development Centre are follows

# CAMERA SETUP & STUDIOS







































## **EDITING SETUP**















# SOUND RECORDING & SOUND EDITING SETUP



















### **DATA CENTRE**

(DATA STORAGE)







# FM RADIO SOA 90.4 VOICE OF SOA

















REGISTRAR SIKSHA 'O' ANUSANDHAN (Deemed to be University) Bhubaneswar-751030