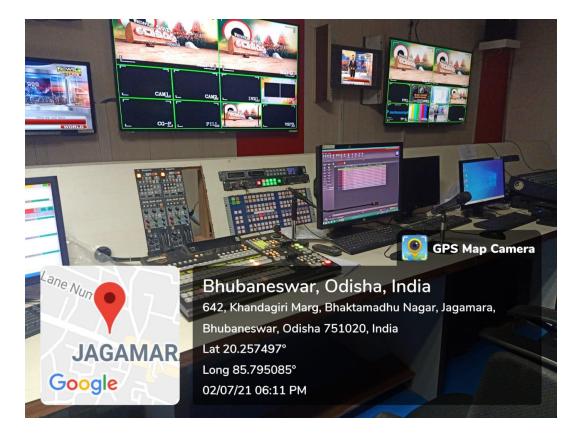

# CAMERA SETUP & STUDIOS

#### **CAMERA & STUDIO SETUP**

- o Camcorder (Full HD/4K)
- o DSLR camera with lens kit (4K)
- o Studio
- o LED studio light set
- o High speed Memory card (32GB/64GB)
- o Extra rechargeable battery
- o External Hard Drive (for data storage)
- Professional tripod
- o Gimble (Flycam or DJI)