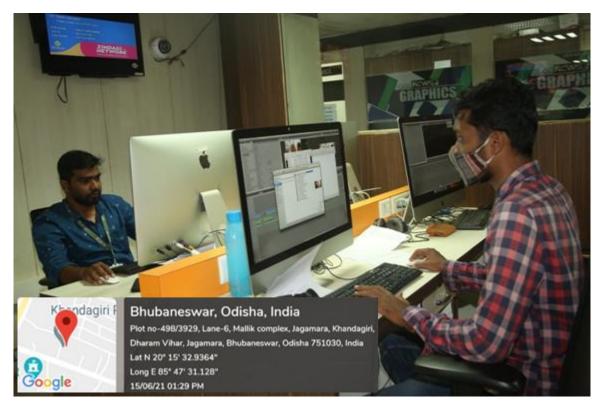

SOA has established e-Content Development Centre to facilitates the faculty members to create video lectures and other e-contents to be uploaded in the SOA e-Learning Management System.

The photographs of e-Content Development Centre are follows

## **EDITING SETUP**