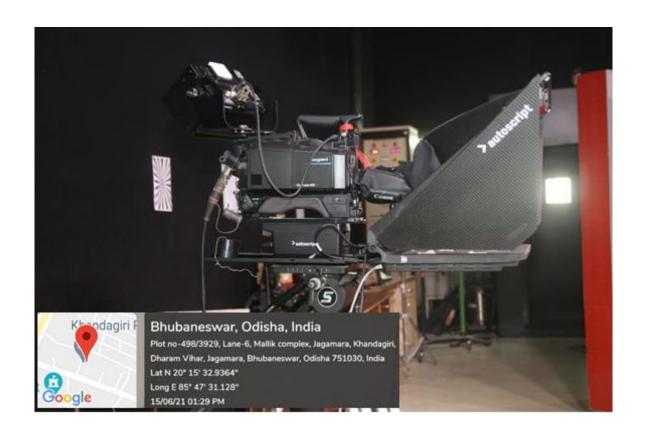

#### **CAMERA & STUDIO SETUP**

- o Camcorder (Full HD/4K)
- o DSLR camera with lens kit (4K)
- o Studio
- o LED studio light set
- o High speed Memory card (32GB/64GB)
- o Extra rechargeable battery
- o External Hard Drive (for data storage)
- Professional tripod
- o Gimble (Flycam or DJI)

# CAMERA SETUP & STUDIOS