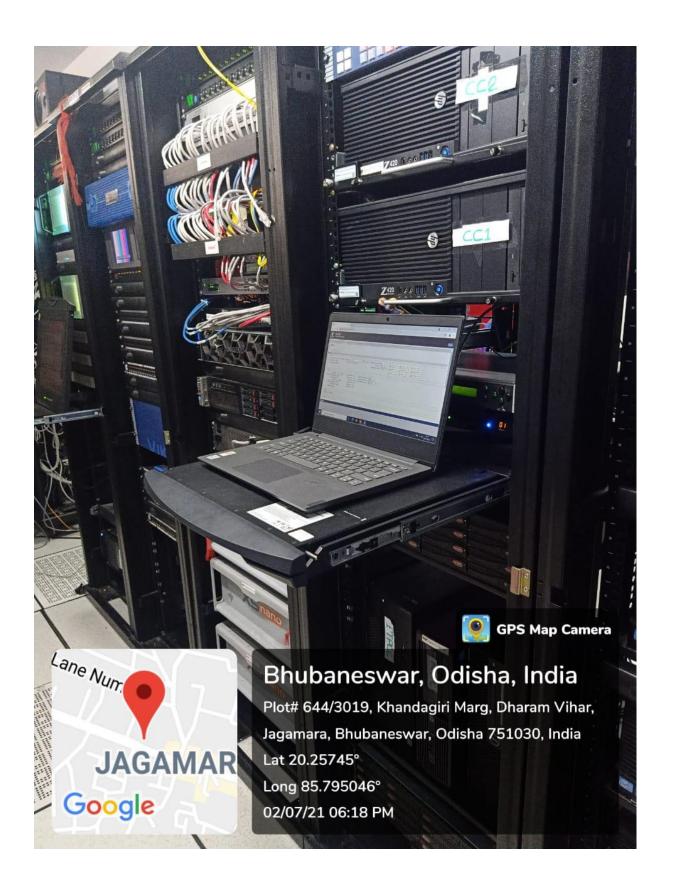

aVinci resolve studio 15/16 or FCP)
- Sound Monitor (M-audio or Yamaha)
- o iMAC Pro with Adobe Premier
- o Pinnacle Editing Software

#### SOUND RECORDING SETUP

- Sound Recording Studio
- o Voice recording microphone (Rode or Sennheiser)
- o Acoustic recording studio
- Sound mixer (Yamaha or Soundcraft)
- o Sound editing software (Audacity or Nuendo)

SOA has established e-Content Development Centre to facilitates the faculty members to create video lectures and other e-contents to be uploaded in the SOA e-Learning Management System.

The photographs of e-Content Development Centre are follows

# CAMERA SETUP & STUDIOS







































## **EDITING SETUP**















# SOUND RECORDING & SOUND EDITING SETUP



















### **DATA CENTRE**

(DATA STORAGE)







# FM RADIO SOA 90.4 VOICE OF SOA

















REGISTRAR SIKSHA 'O' ANUSANDHAN (Deemed to be University) Bhubaneswar-751030