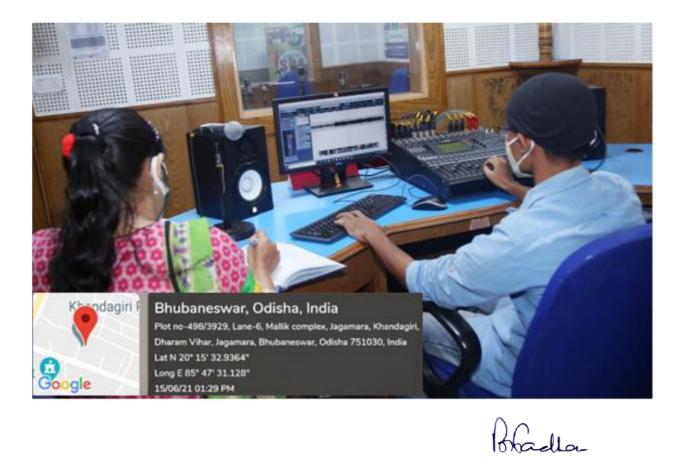

# FM RADIO SOA 90.4 VOICE OF SOA

REGISTRAR SIKSHA 'O' ANUSANDHAN (Deemed to be University) Bhubaneswar-751030