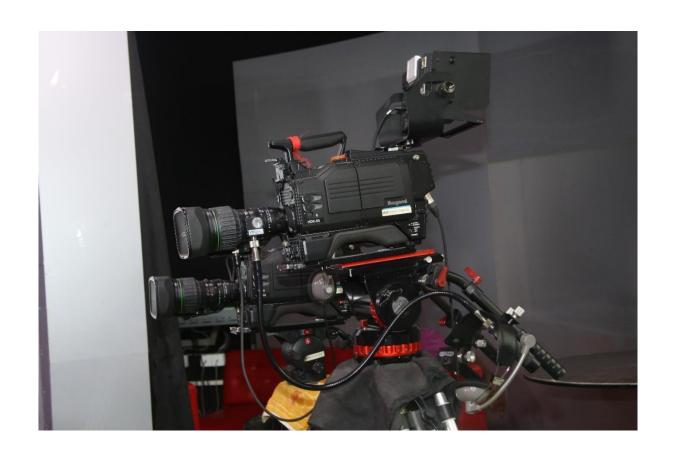

#### **CAMERA & STUDIO SETUP**

- o Camcorder (Full HD/4K)
- o DSLR camera with lens kit (4K)
- o Studio
- o LED studio light set
- o High speed Memory card (32GB/64GB)
- o Extra rechargeable battery
- o External Hard Drive (for data storage)
- Professional tripod
- o Gimble (Flycam or DJI)

# CAMERA SETUP & STUDIOS