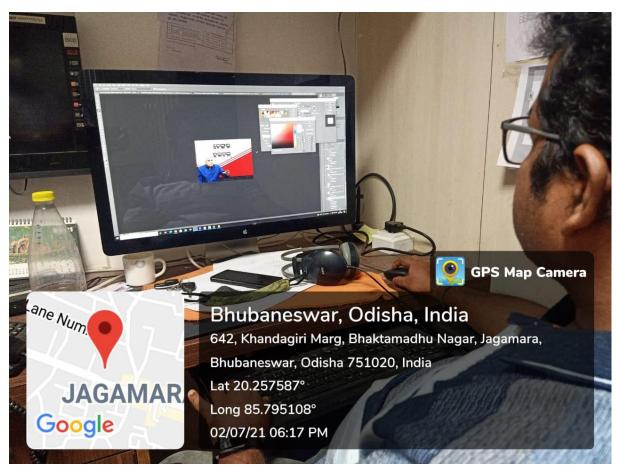

#### **EDITING SETUP**

- o Editing system (iMac Pro)
- o Editing software (DaVinci resolve studio 15/16 or FCP)
- Sound Monitor (M-audio or Yamaha)
- o iMAC Pro with Adobe Premier
- o Pinnacle Editing Software

## **EDITING SETUP**