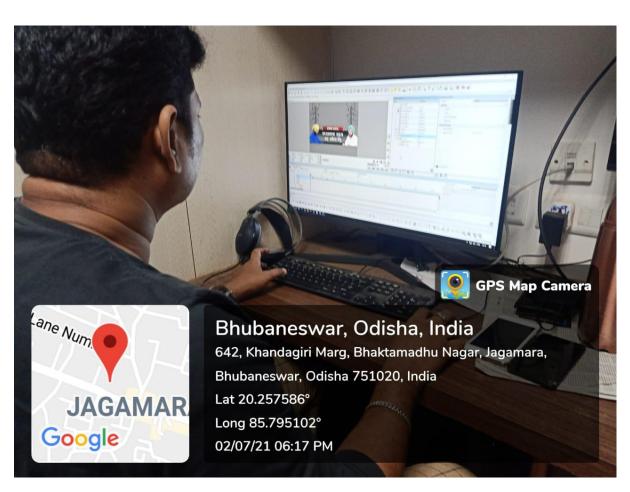

## **EDITING SETUP**

#### **EDITING SETUP**

- o Editing system (iMac Pro)
- o Editing software (DaVinci resolve studio 15/16 or FCP)
- Sound Monitor (M-audio or Yamaha)
- o iMAC Pro with Adobe Premier
- o Pinnacle Editing Software