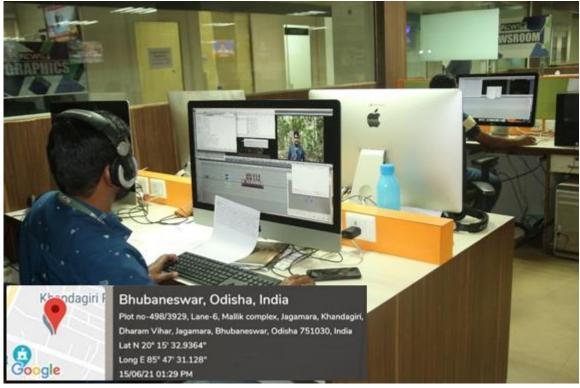

SOA has established e-Content Development Centre to facilitates the faculty members to create video lectures and other e-contents to be uploaded in the SOA e-Learning Management System.

The photographs of e-Content Development Centre are follows

## **EDITING SETUP**